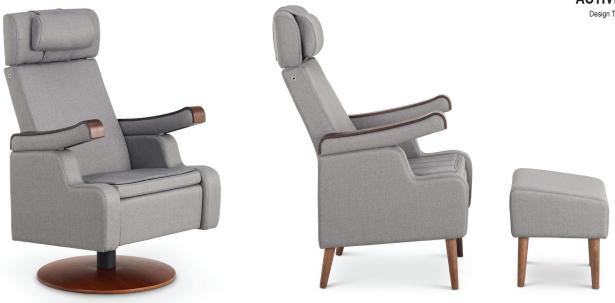

## **ARMI ACTIVECHAIR**

An armchair which combines excellent seating comfort, ergonomics, and is functional for medicinal purposes.

| and is functional for medicin      | al purposes.                                                                                                                                   |                                     | SEAT HEIGHT (CM)<br>/ USER'S HEIGHT (CM)                 |
|------------------------------------|------------------------------------------------------------------------------------------------------------------------------------------------|-------------------------------------|----------------------------------------------------------|
| Materials:                         | Mechanism: steel<br>Frame: plywood / solid wood (oak)<br>Padding: foam<br>Upholstery: as per choice (see the recommendation                    |                                     | 41/~150-160<br>43/~155-165                               |
| Legs:<br>Colours for wooden parts: | Wooden legs or a flange base are available<br>Standard colours are oak and walnut – please<br>ask for the availability of other colour options | 20                                  | 45/~165-170<br>47/~170-175<br>49/~175-180<br>51/~180-185 |
| Seat height:                       | 37–55 cm (can be chosen according to the user's height)                                                                                        | 77 49<br>CHAIR SEAT<br>MEASUREMENTS | 53/ ~182-187<br>55/ ~185 -                               |
| Chair height:                      | 95–128 cm (depending on the adjustment of the legs and neck-rest)                                                                              | MEASUREMENTS                        |                                                          |
| Product weight:                    | 40 kg                                                                                                                                          |                                     | CE                                                       |
| Accessories:                       | Stool with wooden legs or a flange base Removable                                                                                              | covers                              |                                                          |