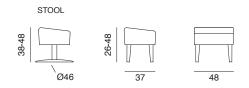

## **ARMI ACTIVECHAIR**

An armchair which combines excellent seating comfort, ergonomics, and is functional for medicinal purposes.

| and is functional for medicin      | al purposes.                                                                                                                                   |                                     | SEAT HEIGHT (CM)<br>/ USER'S HEIGHT (CM)                 |
|------------------------------------|------------------------------------------------------------------------------------------------------------------------------------------------|-------------------------------------|----------------------------------------------------------|
| Materials:                         | Mechanism: steel<br>Frame: plywood / solid wood (oak)<br>Padding: foam<br>Upholstery: as per choice (see the recommendation                    |                                     | 41/~150-160<br>43/~155-165                               |
| Legs:<br>Colours for wooden parts: | Wooden legs or a flange base are available<br>Standard colours are oak and walnut – please<br>ask for the availability of other colour options | 20                                  | 45/~165-170<br>47/~170-175<br>49/~175-180<br>51/~180-185 |
| Seat height:                       | 37–55 cm (can be chosen according to the user's height)                                                                                        | 77 49<br>CHAIR SEAT<br>MEASUREMENTS | 53/ ~182-187<br>55/ ~185 -                               |
| Chair height:                      | 95–128 cm (depending on the adjustment of the legs and neck-rest)                                                                              | MEASUREMENTS                        |                                                          |
| Product weight:                    | 40 kg                                                                                                                                          |                                     | CE                                                       |
| Accessories:                       | Stool with wooden legs or a flange base Removable                                                                                              | covers                              |                                                          |