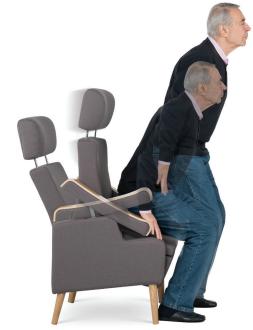

## **ARMI ACTIVECHAIR**

An armchair which combines excellent seating comfort, ergonomics, and is functional for medicinal purposes.

| and is functional for medicin      | al purposes.                                                                                                                                   |                                     | SEAT HEIGHT (CM)<br>/ USER'S HEIGHT (CM)                 |
|------------------------------------|------------------------------------------------------------------------------------------------------------------------------------------------|-------------------------------------|----------------------------------------------------------|
| Materials:                         | Mechanism: steel<br>Frame: plywood / solid wood (oak)<br>Padding: foam<br>Upholstery: as per choice (see the recommendation                    |                                     | 41/~150-160<br>43/~155-165                               |
| Legs:<br>Colours for wooden parts: | Wooden legs or a flange base are available<br>Standard colours are oak and walnut – please<br>ask for the availability of other colour options | 20                                  | 45/~165-170<br>47/~170-175<br>49/~175-180<br>51/~180-185 |
| Seat height:                       | 37–55 cm (can be chosen according to the user's height)                                                                                        | 77 49<br>CHAIR SEAT<br>MEASUREMENTS | 53/ ~182-187<br>55/ ~185 -                               |
| Chair height:                      | 95–128 cm (depending on the adjustment of the legs and neck-rest)                                                                              | MEASUREMENTS                        |                                                          |
| Product weight:                    | 40 kg                                                                                                                                          |                                     | CE                                                       |
| Accessories:                       | Stool with wooden legs or a flange base Removable                                                                                              | covers                              |                                                          |