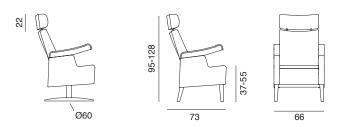

## **ARMI ACTIVECHAIR**

An armchair which combines excellent seating comfort, ergonomics, and is functional for medicinal purposes.

| and is functional for medicin      | al purposes.                                                                                                                                   |                                     | SEAT HEIGHT (CM)<br>/ USER'S HEIGHT (CM)                 |
|------------------------------------|------------------------------------------------------------------------------------------------------------------------------------------------|-------------------------------------|----------------------------------------------------------|
| Materials:                         | Mechanism: steel<br>Frame: plywood / solid wood (oak)<br>Padding: foam<br>Upholstery: as per choice (see the recommendation                    |                                     | 41/~150-160<br>43/~155-165                               |
| Legs:<br>Colours for wooden parts: | Wooden legs or a flange base are available<br>Standard colours are oak and walnut – please<br>ask for the availability of other colour options | 20                                  | 45/~165-170<br>47/~170-175<br>49/~175-180<br>51/~180-185 |
| Seat height:                       | 37–55 cm (can be chosen according to the user's height)                                                                                        | 77 49<br>CHAIR SEAT<br>MEASUREMENTS | 53/ ~182-187<br>55/ ~185 -                               |
| Chair height:                      | 95–128 cm (depending on the adjustment of the legs and neck-rest)                                                                              | MEASUREMENTS                        |                                                          |
| Product weight:                    | 40 kg                                                                                                                                          |                                     | CE                                                       |
| Accessories:                       | Stool with wooden legs or a flange base Removable                                                                                              | covers                              |                                                          |