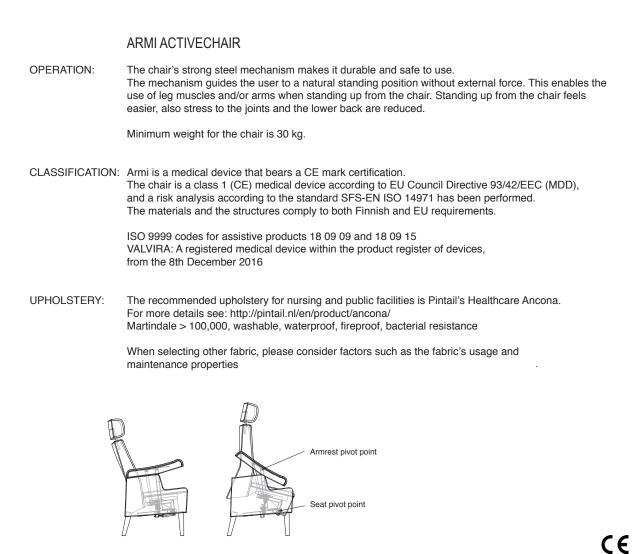

## **ARMI ACTIVECHAIR**

An armchair which combines excellent seating comfort, ergonomics, and is functional for medicinal purposes.

| and is functional for medicin      | al purposes.                                                                                                                                   |                                     | SEAT HEIGHT (CM)<br>/ USER'S HEIGHT (CM)                 |
|------------------------------------|------------------------------------------------------------------------------------------------------------------------------------------------|-------------------------------------|----------------------------------------------------------|
| Materials:                         | Mechanism: steel<br>Frame: plywood / solid wood (oak)<br>Padding: foam<br>Upholstery: as per choice (see the recommendation                    |                                     | 41/~150-160<br>43/~155-165                               |
| Legs:<br>Colours for wooden parts: | Wooden legs or a flange base are available<br>Standard colours are oak and walnut – please<br>ask for the availability of other colour options | 20                                  | 45/~165-170<br>47/~170-175<br>49/~175-180<br>51/~180-185 |
| Seat height:                       | 37–55 cm (can be chosen according to the user's height)                                                                                        | 77 49<br>CHAIR SEAT<br>MEASUREMENTS | 53/ ~182-187<br>55/ ~185 -                               |
| Chair height:                      | 95–128 cm (depending on the adjustment of the legs and neck-rest)                                                                              | MEASUREMENTS                        |                                                          |
| Product weight:                    | 40 kg                                                                                                                                          |                                     | CE                                                       |
| Accessories:                       | Stool with wooden legs or a flange base Removable                                                                                              | covers                              |                                                          |