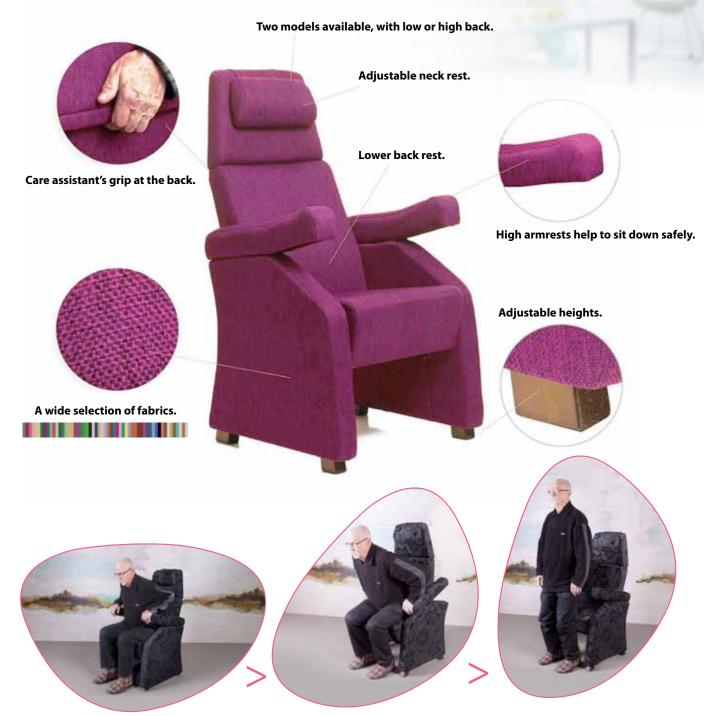

Every Armi is made to order according to individual needs to provide best ergonomics.

- Comfortable and versatile armchair. Ergonomic and elegant design.
- Brilliant senior fitness tool. A functional piece of furniture for your home.
- Helps those with weak muscles or having knee, back or hip problems.
- Reduces lifting work load at nursing homes and hospitals.

Armi's unique feature is a tilting seat and armrests that ensure that the right muscles are used.