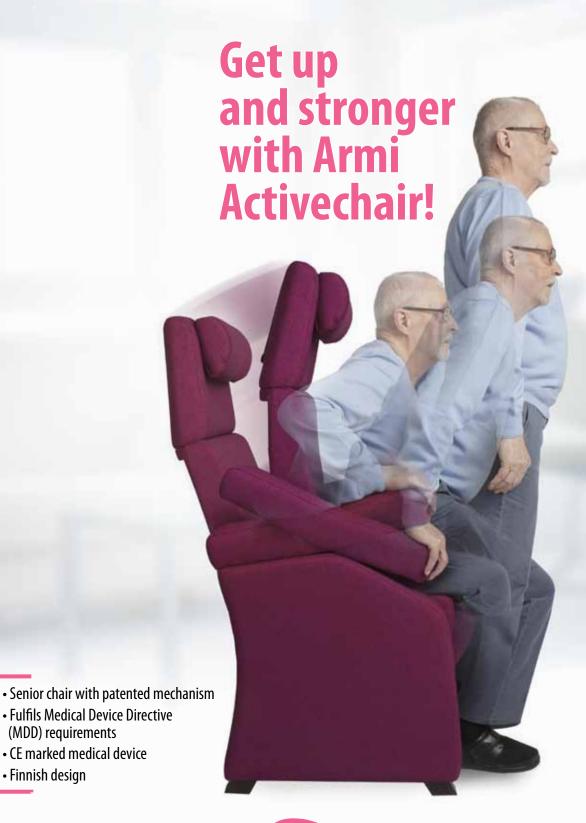

Armi Activechair is an unique innovation which helps the elderly to get up and activate their own muscles. Perfect for those with joint or back problems.

(MDD) requirements

• Finnish design

Armi senior chair strengthens muscles and improves balance. Those with weak leg muscles can stand up from Armi unassisted - without pain!

Armi's unique feature is a tilting seat and armrests that ensure that the right muscles are used.